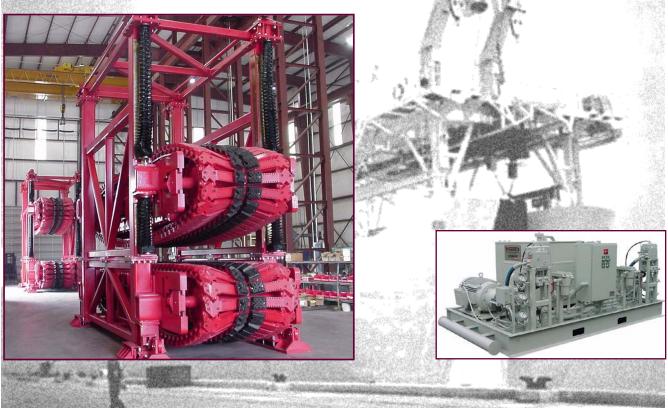

## Pipe Lay Tensioning Systems

**WesTech Pipe Lay Tensioner Equipment** is engineered to each specific customers critical requirements. Pipe Tensioners are track-type tension systems capable of holding back on the pipeline, using constant tension characteristics. Pipe Tensioners absorb the curvature of the pipeline and accommodate nominal changes in coating diameter. Available drives include electric, electro-hydraulic or diesel-hydraulic power units. Control is by solid-state integrated electronic digital circuitry.

Single Pipe Tensioners can be arranged in multiple tandem units to obtain higher tension when required. Welding or other workstations may be located between tandem units depending on barge installation.