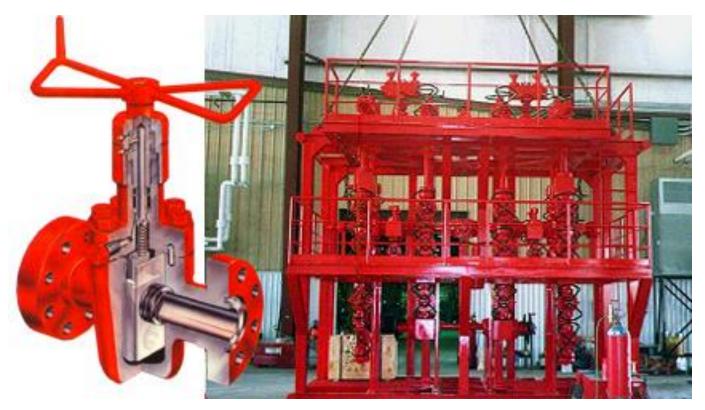

## CONTROL FLOW INC.



FLOCON MO-COMP **Westech** RETSCO

## Complete Standpipe, Cement, and Choke & Kill Manifolds

## Control Valves and Manifolds.

Choke and Kill, and Cement, any design for onshore and offshore requirements, meeting all API "PSL" requirements, specifications, and certifications including North Sea operations. Manufactured as standard from API 75K Alloy steel forgings, heat-treated, hardness checked Rockwell RC22, or Brinnel 235 maximum for H2S service per NACE MR-01-75 sour gas service.



Choke and Kill Manifold 4-1/16" - 15,000 PSI WP

## **Control Flow/Flocon Products**

Taming Drilling And Production Pressures Worldwide Contact a Control Flow, Inc. sales representative for further detailed information