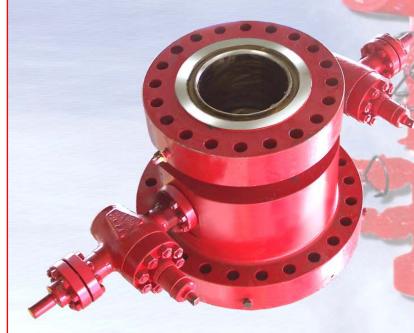

## Wellhead Equipment

A proven approach to dependable sealing, corrosion resistance, long life, and ease of operation.

Control Flow Inc. designs and manufacturers complete wellhead assemblies to any custom design requirement. Pressure ranges from 2,000 to 20,000 PSI WP., which are available from 1-13/16" to 9" diameter sizes. Standard, H2S, C02, special corrosive, and high temperature trims are also available. A complete portfolio of supporting products are offered including, Casing Heads, Casing Hangers, Casing Spools, Pack-off Flanges, Wear Bushings, Seals, Tubing Heads, Completion Hangers, Studded Adapters, Tees, Crosses, Tree Cap Assemblies, Companion, Blind and Weldneck Flanges, including Adjustable Chokes, and complete Christmas Tree assemblies.